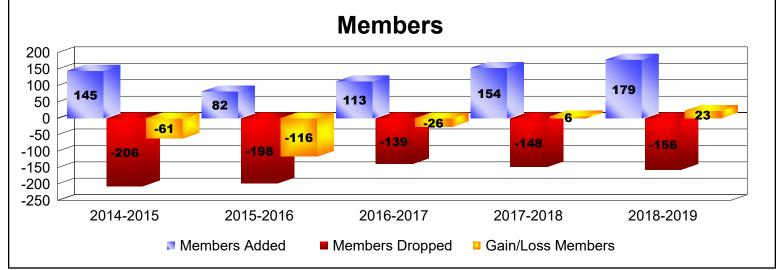

District LD 2

As of June 2019 Cumulative

| Year      | New<br>Clubs | Dropped<br>Clubs | Gain/<br>Loss<br>Clubs | New<br>Members | Charter<br>Members | Reinstate<br>Members | Transfer<br>Members | Total<br>Member<br>Added | Total<br>Members<br>Dropped | Gain/<br>Loss<br>Members |
|-----------|--------------|------------------|------------------------|----------------|--------------------|----------------------|---------------------|--------------------------|-----------------------------|--------------------------|
| 2014-2015 | 0            | -3               | -3                     | 138            | 2                  | 3                    | 2                   | 145                      | -206                        | -61                      |
| 2015-2016 | 0            | -1               | -1                     | 78             | 0                  | 2                    | 2                   | 82                       | -198                        | -116                     |
| 2016-2017 | 0            | -1               | -1                     | 110            | 0                  | 3                    | 0                   | 113                      | -139                        | -26                      |
| 2017-2018 | 0            | -1               | -1                     | 152            | 0                  | 1                    | 1                   | 154                      | -148                        | 6                        |
| 2018-2019 | 2            | 0                | 2                      | 123            | 53                 | 1                    | 2                   | 179                      | -156                        | 23                       |
| Average   | 0            | -1               | -1                     | 120            | 11                 | 2                    | 1                   | 135                      | -169                        | -35                      |