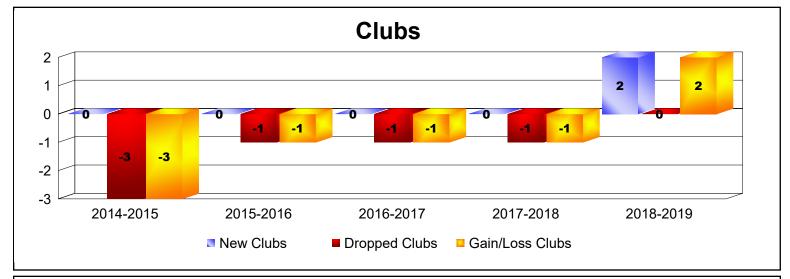

District LD 2

As of June 2019 Cumulative

| Year      | New<br>Clubs | Dropped<br>Clubs | Gain/<br>Loss<br>Clubs | New<br>Members | Charter<br>Members | Reinstate<br>Members | Transfer<br>Members | Total<br>Member<br>Added | Total<br>Members<br>Dropped | Gain/<br>Loss<br>Members |
|-----------|--------------|------------------|------------------------|----------------|--------------------|----------------------|---------------------|--------------------------|-----------------------------|--------------------------|
| 2014-2015 | 0            | -3               | -3                     | 138            | 2                  | 3                    | 2                   | 145                      | -206                        | -61                      |
| 2015-2016 | 0            | -1               | -1                     | 78             | 0                  | 2                    | 2                   | 82                       | -198                        | -116                     |
| 2016-2017 | 0            | -1               | -1                     | 110            | 0                  | 3                    | 0                   | 113                      | -139                        | -26                      |
| 2017-2018 | 0            | -1               | -1                     | 152            | 0                  | 1                    | 1                   | 154                      | -148                        | 6                        |
| 2018-2019 | 2            | 0                | 2                      | 123            | 53                 | 1                    | 2                   | 179                      | -156                        | 23                       |
| Average   | 0            | -1               | -1                     | 120            | 11                 | 2                    | 1                   | 135                      | -169                        | -35                      |